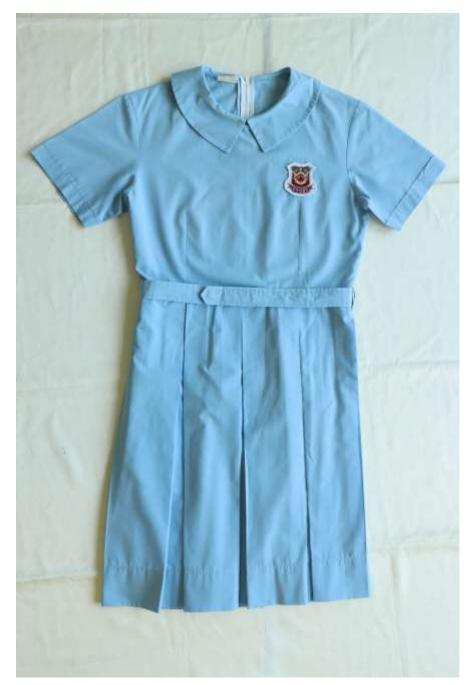

## Boys' summer uniform



 No slim-cut trousers are allowed. The leg opening of the following size of trousers should not be narrower than the respective width. S: 38cm , M: 41cm, L: 45cm





Boys' winter uniform



 No slim-cut trousers are allowed. The leg opening of the following size of trousers should not be narrower than the respective width. S: 38cm , M: 41cm, L: 45cm









## Girls' summer uniform







## Girls' winter uniform









P.E. uniform



- Students are required to wear the appropriate house colour P.E. shirt : Learnedness (Blue), Love house (red), Dedication (yellow), Integrity (green)
- 2. P.E. shorts are worn in P.E. lessons only.
- 3. In school extra-curricular activities such as Athletic Meet, field trip, field visit, and practice days of School Team, school track pants should be worn.
- 4. No slim-cut school track pants are allowed. The leg opening of the following size of pants should not be narrower than the respective width. S: 40cm , M: 41cm, L: 43cm

## School track suits