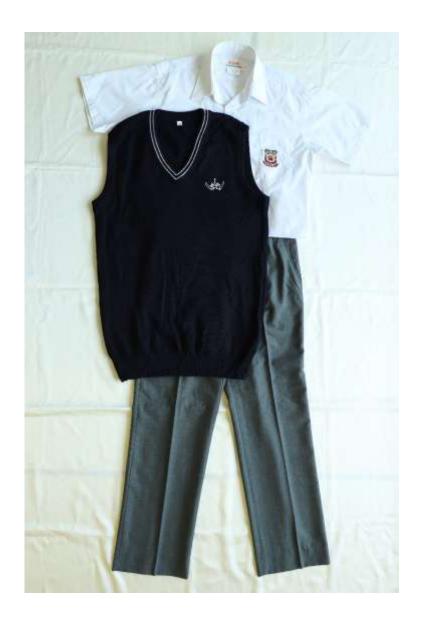

 No slim-cut trousers are allowed. The leg opening of the following size of trousers should not be narrower than the respective width. S: 38cm , M: 41cm, L: 45cm