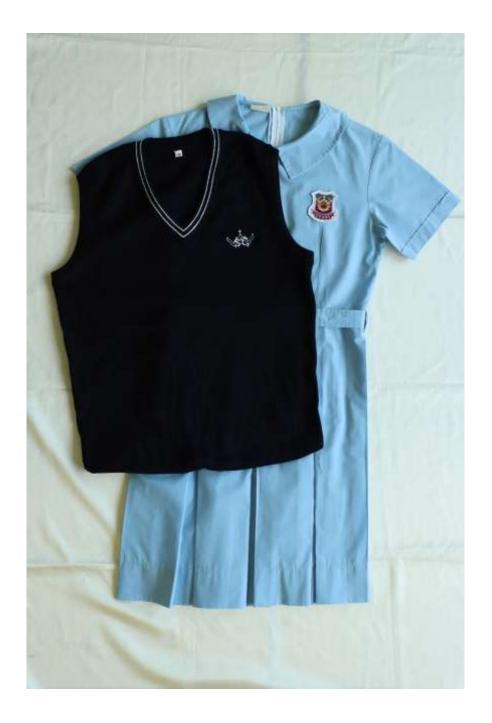

## Girls' summer uniform

## Girls' winter uniform

P.E. uniform

- Students are required to wear the appropriate house colour P.E. shirt : Learnedness (Blue), Love house (red), Dedication (yellow), Integrity (green)
- 2. P.E. shorts are worn in P.E. lessons only.
- 3. In school extra-curricular activities such as Athletic Meet, field trip, field visit, and practice days of School Team, school track pants should be worn.
- 4. No slim-cut school track pants are allowed. The leg opening of the following size of pants should not be narrower than the respective width. S: 40cm , M: 41cm, L: 43cm