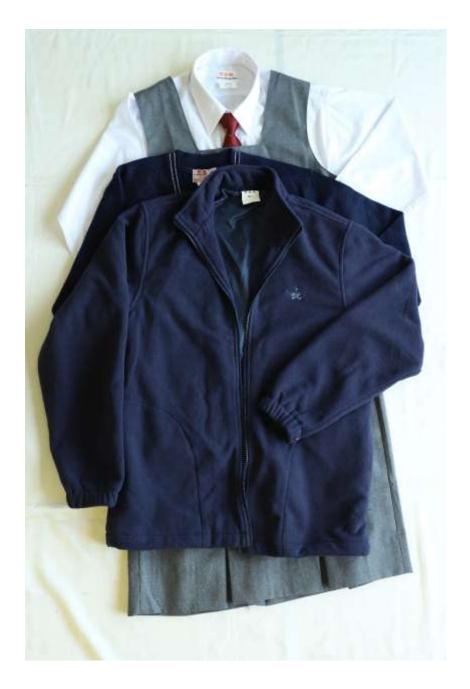

## Girls' winter uniform

P.E. uniform

- Students are required to wear the appropriate house colour P.E. shirt : Learnedness (Blue), Love house (red), Dedication (yellow), Integrity (green)
- 2. P.E. shorts are worn in P.E. lessons only.
- 3. In school extra-curricular activities such as Athletic Meet, field trip, field visit, and practice days of School Team, school track pants should be worn.
- 4. No slim-cut school track pants are allowed. The leg opening of the following size of pants should not be narrower than the respective width. S: 40cm , M: 41cm, L: 43cm