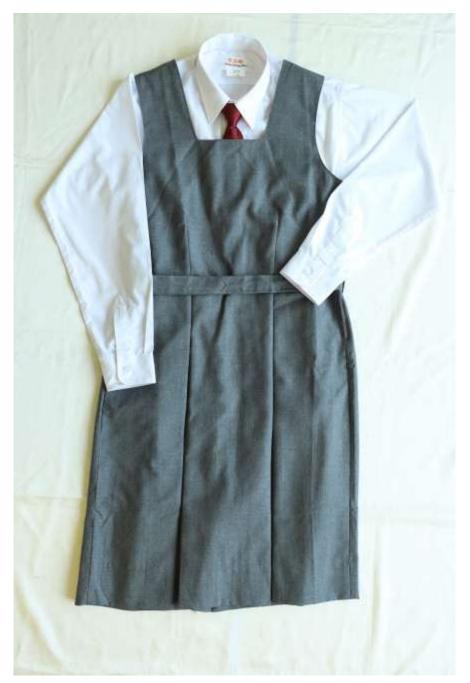

## Girls' winter uniform

P.E. uniform

- Students are required to wear the appropriate house colour P.E. shirt : Learnedness (Blue), Love house (red), Dedication (yellow), Integrity (green)
- 2. P.E. shorts are worn in P.E. lessons only.
- 3. In school extra-curricular activities such as Athletic Meet, field trip, field visit, and practice days of School Team, school track pants should be worn.
- 4. No slim-cut school track pants are allowed. The leg opening of the following size of pants should not be narrower than the respective width. S: 40cm , M: 41cm, L: 43cm