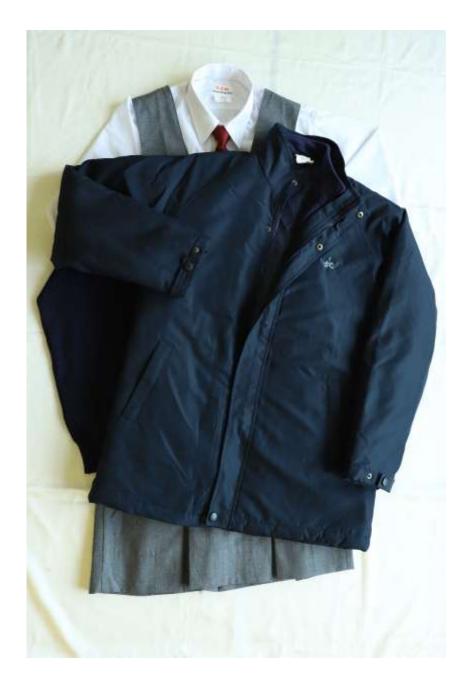

## Girls' winter uniform

P.E. uniform

- Students are required to wear the appropriate house colour P.E. shirt : Learnedness (Blue), Love house (red), Dedication (yellow), Integrity (green)
- 2. P.E. shorts are worn in P.E. lessons only.
- 3. In school extra-curricular activities such as Athletic Meet, field trip, field visit, and practice days of School Team, school track pants should be worn.
- 4. No slim-cut school track pants are allowed. The leg opening of the following size of pants should not be narrower than the respective width. S: 40cm , M: 41cm, L: 43cm