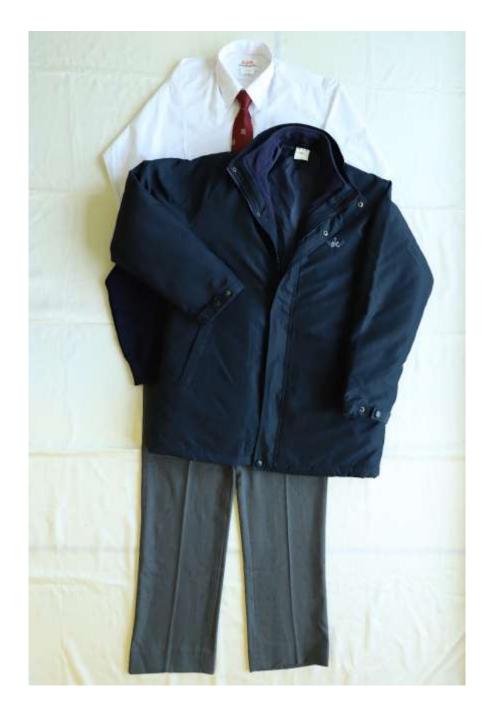

 No slim-cut trousers are allowed. The leg opening of the following size of trousers should not be narrower than the respective width. S: 38cm , M: 41cm, L: 45cm