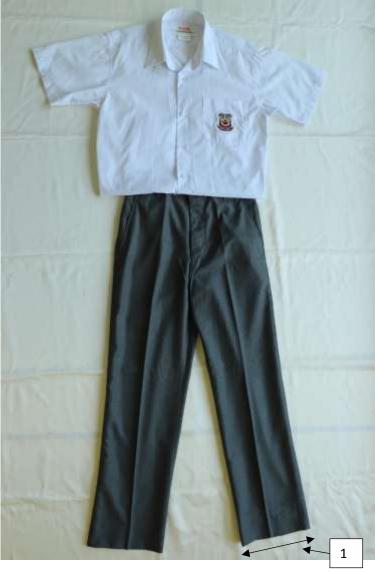

## Boys' summer uniform

 No slim-cut trousers are allowed. The leg opening of the following size of trousers should not be narrower than the respective width. S: 38cm , M: 41cm, L: 45cm

Boys' winter uniform