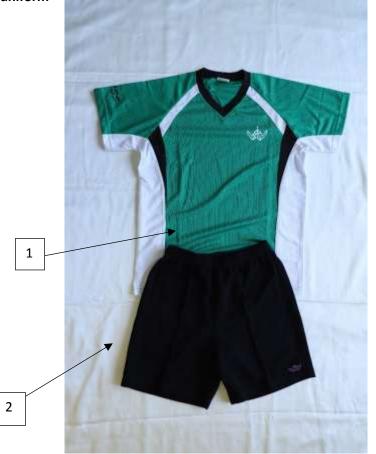

## Girls' winter uniform

P.E. uniform

- Students are required to wear the appropriate house colour P.E. shirt : Learnedness (Blue), Love house (red), Dedication (yellow), Integrity (green)
- 2. P.E. shorts are worn in P.E. lessons only.
- 3. In school extra-curricular activities such as Athletic Meet, field trip, field visit, and practice days of School Team, school track pants should be worn.
- 4. No slim-cut school track pants are allowed. The leg opening of the following size of pants should not be narrower than the respective width. S: 40cm , M: 41cm, L: 43cm