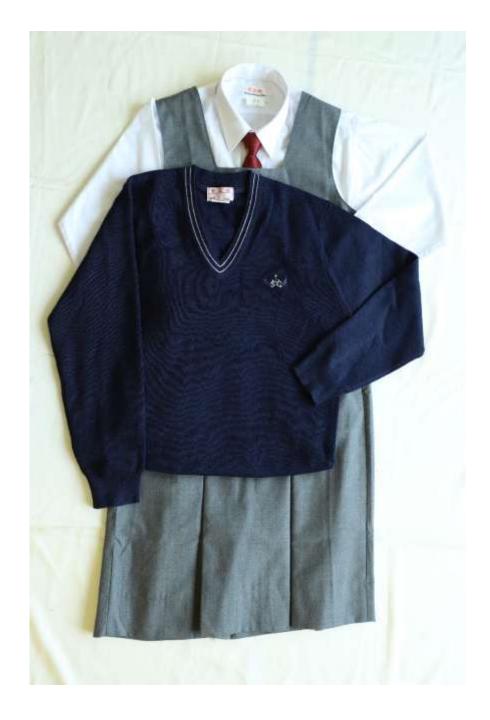

## Girls' winter uniform

P.E. uniform

- Students are required to wear the appropriate house colour P.E. shirt : Learnedness (Blue), Love house (red), Dedication (yellow), Integrity (green)
- 2. P.E. shorts are worn in P.E. lessons only.
- 3. In school extra-curricular activities such as Athletic Meet, field trip, field visit, and practice days of School Team, school track pants should be worn.
- 4. No slim-cut school track pants are allowed. The leg opening of the following size of pants should not be narrower than the respective width. S: 40cm , M: 41cm, L: 43cm