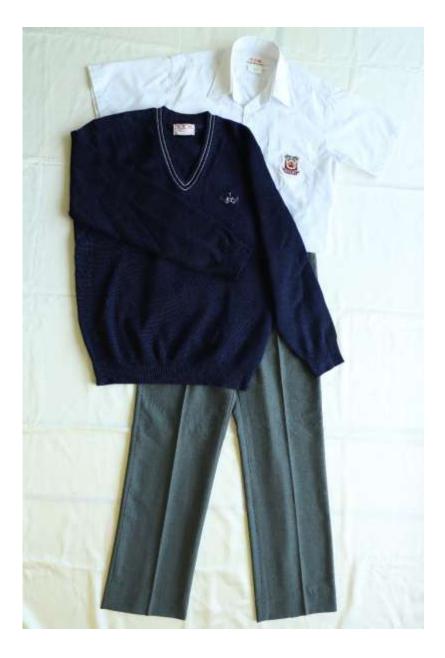

 No slim-cut trousers are allowed. The leg opening of the following size of trousers should not be narrower than the respective width. S: 38cm , M: 41cm, L: 45cm