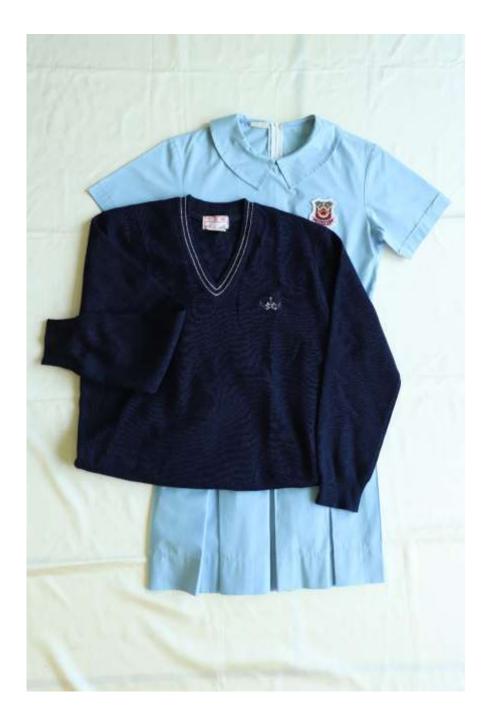

## Girls' winter uniform

P.E. uniform

- Students are required to wear the appropriate house colour P.E. shirt : Learnedness (Blue), Love house (red), Dedication (yellow), Integrity (green)
- 2. P.E. shorts are worn in P.E. lessons only.
- 3. In school extra-curricular activities such as Athletic Meet, field trip, field visit, and practice days of School Team, school track pants should be worn.
- 4. No slim-cut school track pants are allowed. The leg opening of the following size of pants should not be narrower than the respective width. S: 40cm , M: 41cm, L: 43cm