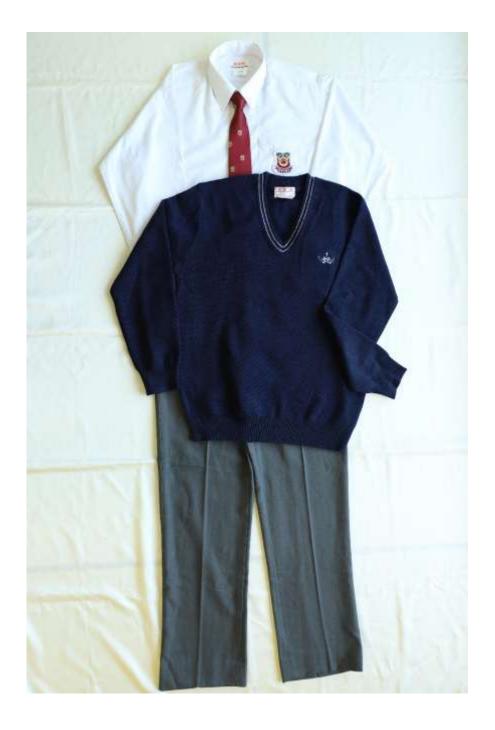

 No slim-cut trousers are allowed. The leg opening of the following size of trousers should not be narrower than the respective width. S: 38cm , M: 41cm, L: 45cm