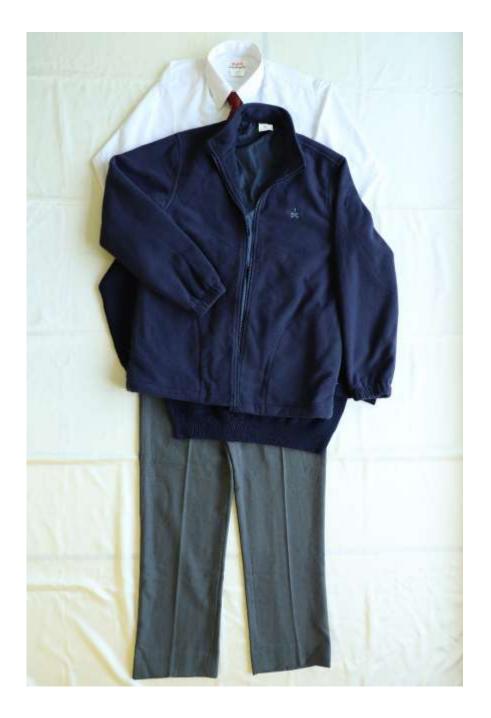

 No slim-cut trousers are allowed. The leg opening of the following size of trousers should not be narrower than the respective width. S: 38cm , M: 41cm, L: 45cm