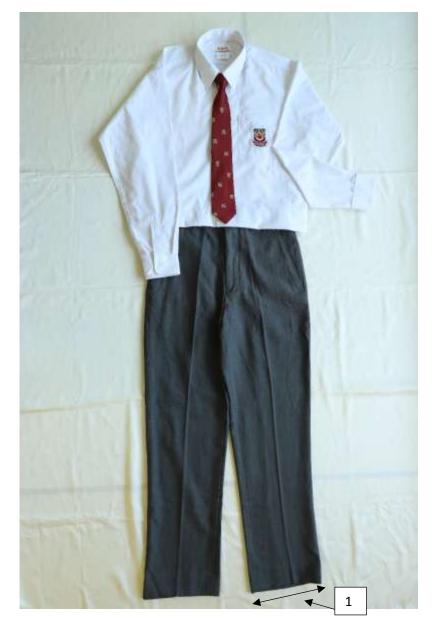

 No slim-cut trousers are allowed. The leg opening of the following size of trousers should not be narrower than the respective width. S: 38cm , M: 41cm, L: 45cm