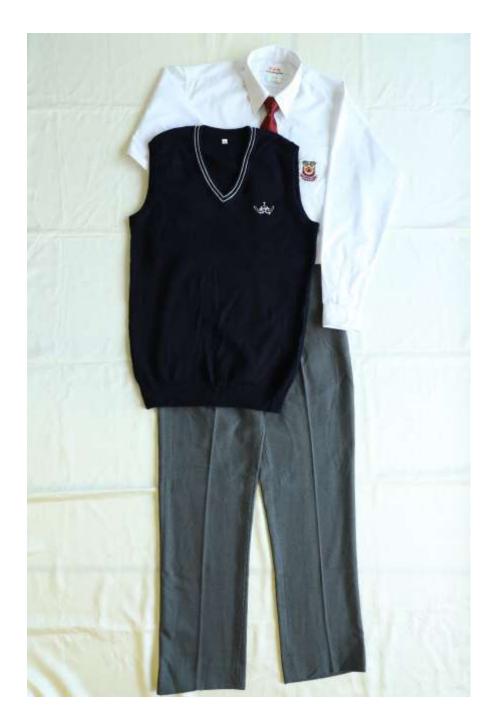

 No slim-cut trousers are allowed. The leg opening of the following size of trousers should not be narrower than the respective width. S: 38cm , M: 41cm, L: 45cm